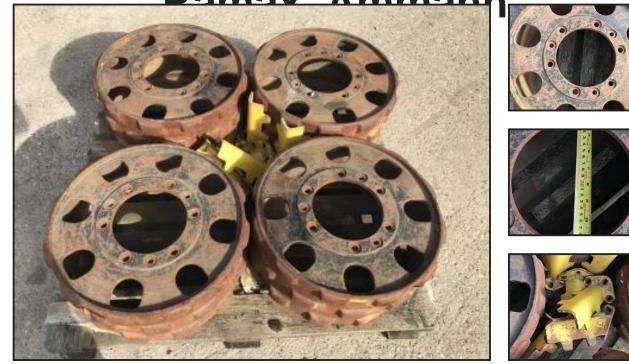

## £700.00

X4 trench roller sheep's foot wheels and scraper bars in perfect order. Very little wear. Please study photos for all dimensions to ensure they fit your unit.